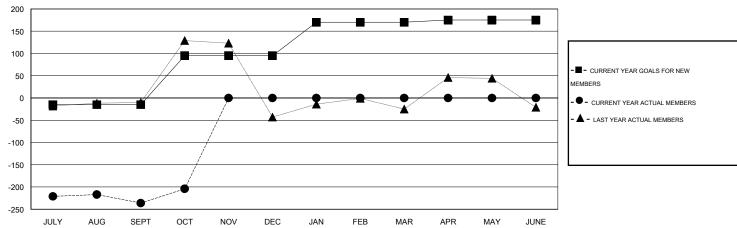

## GOALS AND ACTUAL MEMBERS CUMULATIVE

| DROPPED CLUBS: 3  |     | 30 CLUBS OF 100 ADDED 1 OR MORE | GENDER DISTRIBUTION   |                |            |
|-------------------|-----|---------------------------------|-----------------------|----------------|------------|
|                   |     | NEW MEMBERS                     | MALE                  | 2,099 (78.56%) |            |
| DROPPED MEMBERS   |     |                                 | FEMALE                | 573 (21.44%)   |            |
| DECEASED          | 2   | CLICK HERE FOR HEALTH           |                       |                | 050        |
| CLUB CANCELLED 49 |     | ASSESSMENT DATA                 | FAMILY UNIT MEMBERS   |                | 952        |
| OTHER             | 239 |                                 | HEAD OF HOUSEHOLD     |                | 447<br>505 |
| TOTAL             | 290 |                                 | NON-HEAD OF HOUSEHOLD |                |            |